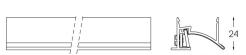

## Uw Made-to-measure

32W / 1450lm / 2700K / DALI / Wallwasher / 1200mm

61246

Design: O/M + Bartenbach GmbH LED light source with excellent colour consistency and long operation lifespan. Asymmetrical aluminium reflector.