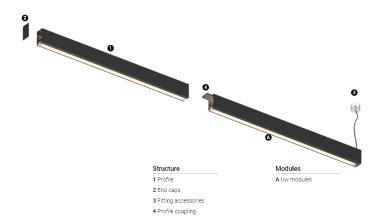

## Finishes

O .01 White / RAL 9010

.02 Black / RAL 9005

.10 Anodised aluminium

For the specific supply of "DALI 2" drivers, please contact: support@om-light.com

Choose the length and layout of the system exactly as you want it, to model the right lighting functions for different tasks. For further information please contact: support@om-light.com