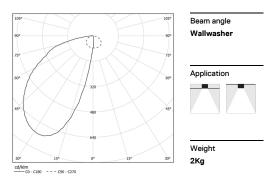

## Uw Made-to-measure

32W / 1450lm / 2700K / DALI / Wallwasher / 1200mm

61246

Design: O/M + Bartenbach GmbH LED light source with excellent colour consistency and long operation lifespan. Asymmetrical aluminium reflector.

LED CRI>90 / >50.000h, L80/B10 2-step MacAdam / power supply included. IP20 | 230Vac | 50/60Hz

| 1 2700K    | Light Source | Luminaire |
|------------|--------------|-----------|
| Power      | 32W          | 38W       |
| Flux       | 3200lm       | 1450lm    |
| Efficiency | 100lm/W      | 38lm/W    |
| LOR        | -            | 45%       |
| UGR        | -            | -         |
|            |              |           |