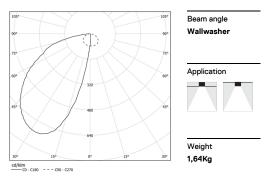

## Uw Made-to-measure

16W / 740lm / 2700K / DALI / Wallwasher / 600mm

61245

Design: O/M + Bartenbach GmbH LED light source with excellent colour consistency and long operation lifespan. Asymmetrical aluminium reflector.

LED CRI>90 / >50.000h, L80/B10 2-step MacAdam / power supply included. IP20 | 230Vac | 50/60Hz

| <b>1</b> 2700K | Light Source | Luminaire |
|----------------|--------------|-----------|
| Power          | 16W          | 19W       |
| Flux           | 1600lm       | 740lm     |
| Efficiency     | 100lm/W      | 39lm/W    |
| LOR            | -            | 46%       |
| UGR            | -            | -         |