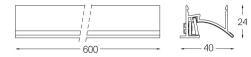

## Uw Made-to-measure

16W / 740lm / 2700K / DALI / Wallwasher / 600mm

61245

Design: O/M + Bartenbach GmbH LED light source with excellent colour consistency and long operation lifespan. Asymmetrical aluminium reflector.