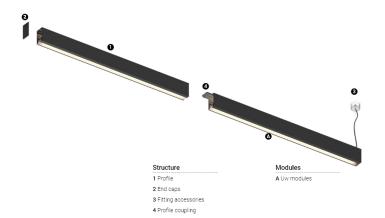

## Uw Made-to-measure

16W / 740lm / 2700K / DALI / Wallwasher / 600mm

61245

Design: O/M + Bartenbach GmbH LED light source with excellent colour consistency and long operation lifespan. Asymmetrical aluminium reflector.

Finishes

For the specific supply of "DALI 2" drivers, please contact: support@om-light.com

Choose the length and layout of the system exactly as your

Choose the length and layout of the system exactly as you want it, to model the right lighting functions for different tasks. For further information please contact: support@om-light.com