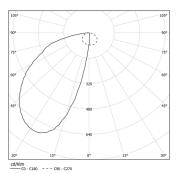

## **O/M**

## Uw Made-to-measure

32W / 1450Im / 2700K / On/Off / Wallwasher / 1200mm

61244

Design: O/M + Bartenbach GmbH LED light source with excellent colour consistency and long operation lifespan. Asymmetrical aluminium reflector.

LED CRI>90 / >50.000h, L80/B10 2-step MacAdam / power supply included. IP20 | 230Vac | 50/60Hz



0

Structure 1 Profile

e o

0

0

Modules

A Uw modules

2 End caps

3 Fitting accessories 4 Profile coupling





Beam angle Wallwasher



## Finishes

- O .01 White / RAL 9010
- .02 Black / RAL 9005
- .10 Anodised aluminium

Choose the length and layout of the system exactly as you want it, to model the right lighting functions for different tasks. For further information please contact: support@om-light.com



mm\_

This page was generated on 2025-09-11. Click here for the latest version.

www.om-light.com / mail@om-light.com Rua Mauricio Lourenço Oliveira 186, 4405-034 Vila Nova de Gaia, Porto. Portugal. / Apartado 1538 4401-901 Vila Nova de Gaia, Porto Portugal / tel. +351 223 710 419