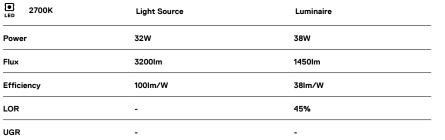

## Uw Made-to-measure

32W / 1450Im / 2700K / On/Off / Wallwasher / 1200mm

61244

Design: O/M + Bartenbach GmbH LED light source with excellent colour consistency and long operation lifespan. Asymmetrical aluminium reflector.

LED CRI>90 / >50.000h, L80/B10 2-step MacAdam / power supply included. IP20 | 230Vac | 50/60Hz

0

Structure 1 Profile

e o

0

0

Modules

A Uw modules