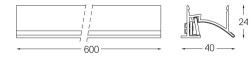

## Uw Made-to-measure

16W / 740lm / 2700K / On/Off / Wallwasher / 600mm

61243

Design: O/M + Bartenbach GmbH LED light source with excellent colour consistency and long operation lifespan. Asymmetrical aluminium reflector.