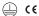

## Uw Made-to-measure

16W / 740lm / 2700K / On/Off / Wallwasher / 600mm

61243

Design: O/M + Bartenbach GmbH LED light source with excellent colour consistency and long operation lifespan. Asymmetrical aluminium reflector.

LED CRI>90 / >50.000h, L80/B10 2-step MacAdam / power supply included. IP20 | 230Vac | 50/60Hz

| <b>1</b> 2700K | Light Source | Luminaire |
|----------------|--------------|-----------|
| Power          | 16W          | 19W       |
| Flux           | 1600lm       | 740lm     |
| Efficiency     | 100lm/W      | 39lm/W    |
| LOR            | -            | 46%       |
| UGR            | -            | -         |