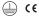

## inFinit Made-to-measure

34W\* / 3480lm\* / 2200K-5000K / DALI / Wide flood 76° / 1728mm

61242

Modules

A inFinit module (middle)

B inFinit module (end)

C Indirect module

Design: OM + Bartenbach

| 2200K-5000K | Light Source | Luminaire |
|-------------|--------------|-----------|
| Power       | 34W*         | 39,5W*    |
| Flux        | 4380lm*      | 3480lm*   |
| Efficiency  | 130lm/W      | 88lm/W    |
| LOR         | -            | 79%       |
| UGR         | -            | <16       |