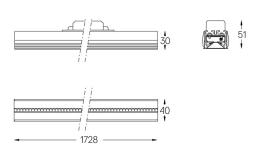

## inFinit Made-to-measure

34W\* / 3480lm\* / 2200K-5000K / DALI / Wide flood 76° / 1728mm

61242

Modules

A inFinit module (middle)

B inFinit module (end)

C Indirect module

Design: OM + Bartenbach

Structure

2 End caps

3 Fitting accessories

4 Profile coupling

1 Profile

O .01 White / RAL 9010

● .02 Black / RAL 9005

For the specific supply of "DALI 2" drivers, please contact: support@om-light.com