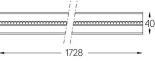

## inFinit Made-to-measure

34W\* / 3480Im\* / 2200K-5000K / DALI / Flood 64° / 1728mm

61241

Design: OM + Bartenbach GmbH

Module with linear extruded lenses (Lightstream) combined with a secondary reflector, integrated into an extruded aluminium profile. 2200-5000K Tunable White.