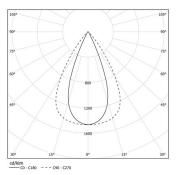

## 2200K-5000K Light Source Luminaire 34W\* 39,5W\* Power 4380lm\* 3480lm\* Flux Efficiency 130lm/W 88lm/W LOR 79% \_ UGR <16 -

1 mm

Finishes

O .01 White / RAL 9010

• .02 Black / RAL 9005

For the specific supply of "DALI 2" drivers, please contact: support@om-light.com