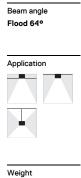

## inFinit Made-to-measure

34W\* / 3480Im\* / 2200K-5000K / DALI / Flood 64° / 1728mm

61241

Design: OM + Bartenbach GmbH

Module with linear extruded lenses (Lightstream) combined with a secondary reflector, integrated into an extruded aluminium profile. 2200-5000K Tunable White.

## 2200K-5000K Light Source Luminaire 34W\* 39,5W\* Power 4380lm\* 3480lm\* Flux Efficiency 130lm/W 88lm/W LOR 79% \_ UGR <16 -

1 mm

Finishes

O .01 White / RAL 9010

• .02 Black / RAL 9005

For the specific supply of "DALI 2" drivers, please contact: support@om-light.com