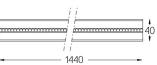

## inFinit Made-to-measure

28W\* / 2900lm\* / 2200K-5000K / DALI / Wide flood 76° / 1440mm

61240

Design: OM + Bartenbach GmbH

Module with linear extruded lenses (Lightstream) combined with a secondary reflector, integrated into an extruded aluminium profile.

## 1 Profile 2 End caps

2 End caps 3 Fitting accessories 4 Profile coupling Modules A inFinit module (middle) B inFinit module (end) C Indirect module

| ● 2200K-5000K | Light Source | Luminaire |  |
|---------------|--------------|-----------|--|
| Power         | 28W*         | 34,1W*    |  |
| Flux          | 3750lm*      | 2900lm*   |  |
| Efficiency    | 134lm/W      | 85lm/W    |  |
| LOR           | -            | 77%       |  |
| UGR           | -            | <16       |  |