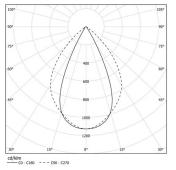

## inFinit Made-to-measure

28W\* / 2900lm\* / 2200K-5000K / DALI / Wide flood 76° / 1440mm

61240

Design: OM + Bartenbach GmbH

Module with linear extruded lenses (Lightstream) combined with a secondary reflector, integrated into an extruded aluminium profile.

## 1 Profile 2 End caps

2 End caps 3 Fitting accessories 4 Profile coupling Modules A inFinit module (middle) B inFinit module (end) C Indirect module

| ● 2200K-5000K | Light Source | Luminaire |  |
|---------------|--------------|-----------|--|
| Power         | 28W*         | 34,1W*    |  |
| Flux          | 3750lm*      | 2900lm*   |  |
| Efficiency    | 134lm/W      | 85lm/W    |  |
| LOR           | -            | 77%       |  |
| UGR           | -            | <16       |  |