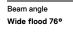

## inFinit Made-to-measure

28W\* / 2900lm\* / 2200K-5000K / DALI / Wide flood 76° / 1440mm

61240

Design: OM + Bartenbach GmbH

Module with linear extruded lenses (Lightstream) combined with a secondary reflector, integrated into an extruded aluminium profile.