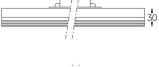

## inFinit Made-to-measure

28W\* / 2900lm\* / 2200K-5000K / DALI / Wide flood 76° / 1440mm

61240

Design: OM + Bartenbach GmbH

Module with linear extruded lenses (Lightstream) combined with a secondary reflector, integrated into an extruded aluminium profile.

## 1 Profile 2 End caps

2 End caps 3 Fitting accessories 4 Profile coupling Modules A inFinit module (middle) B inFinit module (end) C Indirect module

| ● 2200K-5000K | Light Source | Luminaire |  |
|---------------|--------------|-----------|--|
| Power         | 28W*         | 34,1W*    |  |
| Flux          | 3750lm*      | 2900lm*   |  |
| Efficiency    | 134lm/W      | 85lm/W    |  |
| LOR           | -            | 77%       |  |
| UGR           | -            | <16       |  |