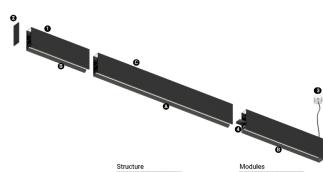

## 1 Profile 2 End caps

2 End caps 3 Fitting accessories 4 Profile coupling Modules A inFinit module (middle) B inFinit module (end) C Indirect module

| ● 2200K-5000K | Light Source | Luminaire |  |
|---------------|--------------|-----------|--|
| Power         | 28W*         | 34,1W*    |  |
| Flux          | 3750lm*      | 2900lm*   |  |
| Efficiency    | 134lm/W      | 85lm/W    |  |
| LOR           | -            | 77%       |  |
| UGR           | -            | <16       |  |