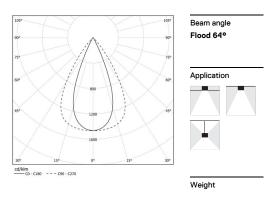

## inFinit Made-to-measure

28W\* / 2900lm\* / 2200K-5000K / DALI / Flood 64° / 1440mm

61239

3 Fitting accessories

4 Profile coupling

Design: OM + Bartenbach

GmbH

Module with linear extruded lenses (Lightstream) combined with a secondary reflector, integrated into an extruded aluminium profile.

2200-5000K Tunable White.

LED CRI>80 / >50.000h, L80/B10 / 2-step MacAdam Power supply included. IP20 | 230Vac | 50/60Hz

C Indirect module

| 2200K-5000K | Light Source | Luminaire |
|-------------|--------------|-----------|
| Power       | 28W*         | 34,1W*    |
| Flux        | 3750lm*      | 2900lm*   |
| Efficiency  | 134lm/W      | 85lm/W    |
| LOR         | -            | 77%       |
| UGR         | -            | <16       |