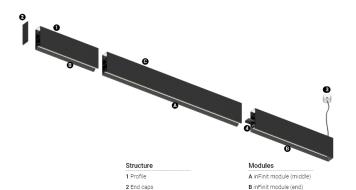

## inFinit Made-to-measure

28W\* / 2900lm\* / 2200K-5000K / DALI / Flood 64° / 1440mm

61239

3 Fitting accessories

4 Profile coupling

Design: OM + Bartenbach

GmbH

Module with linear extruded lenses (Lightstream) combined with a secondary reflector, integrated into an extruded aluminium profile.