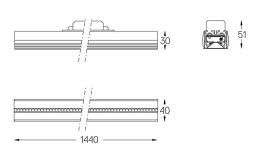

## inFinit Made-to-measure

28W\* / 2900lm\* / 2200K-5000K / DALI / Flood 64° / 1440mm

61239

3 Fitting accessories

4 Profile coupling

Design: OM + Bartenbach

GmbH

Module with linear extruded lenses (Lightstream) combined with a secondary reflector, integrated into an extruded aluminium profile.