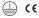

## inFinit Made-to-measure

23W\* / 2320lm\* / 2200K-5000K / DALI / Wide flood 76° / 1152mm

61238

Design: OM + Bartenbach GmbH

Module with linear extruded lenses (Lightstream) combined with a secondary reflector, integrated into an extruded aluminium profile.

| <b>1</b> 2200K-5000K | Light Source | Luminaire |
|----------------------|--------------|-----------|
| Power                | 23W*         | 27,3W*    |
| Flux                 | 3000lm*      | 2320lm*   |
| Efficiency           | 134lm/W      | 85lm/W    |
| LOR                  | -            | 77%       |
| UGR                  | -            | <16       |