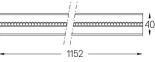

## inFinit Made-to-measure

23W\* / 2320Im\* / 2200K-5000K / DALI / Flood 64° / 1152mm

61237

Design: OM + Bartenbach GmbH

Module with linear extruded lenses (Lightstream) combined with a secondary reflector, integrated into an extruded aluminium profile. 2200-5000K Tunable White.