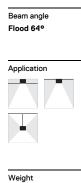

## inFinit Made-to-measure

23W\* / 2320Im\* / 2200K-5000K / DALI / Flood 64° / 1152mm

61237

Design: OM + Bartenbach GmbH

Module with linear extruded lenses (Lightstream) combined with a secondary reflector, integrated into an extruded aluminium profile. 2200-5000K Tunable White.