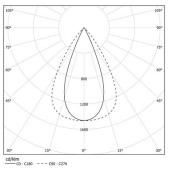

LED CRI>80 / >50.000h, L80/B10 / 2-step MacAdam Power supply included. IP20 | 230Vac | 50/60Hz

Structure

Modules A inFinit module (middle) B inFinit module (end) **c** Indirect module

8

| 2200K-5000K |              |           |  |
|-------------|--------------|-----------|--|
|             | Light Source | Luminaire |  |
| Power       | 23W*         | 27,3W*    |  |
| Flux        | 3000lm*      | 2320lm*   |  |
| Efficiency  | 134lm/W      | 85lm/W    |  |
| LOR         | -            | 77%       |  |
| UGR         | -            | <16       |  |