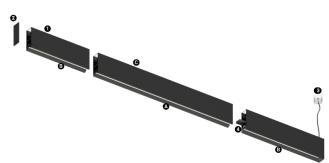

## **O/M**

Structure 1 Profile 2 End caps

3 Fitting accessories 4 Profile coupling

Modules A inFinit module (middle) B inFinit module (end) **c** Indirect module

inFinit Made-to-measure

32W / 3600lm / 4000K / DALI / Wide flood 61234

Beam angle Wide flood 76° Application

Weight