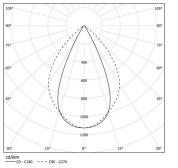

76° / 1728mm

| • 4000K    | Light Source | Luminaire | 10  |
|------------|--------------|-----------|-----|
| Power      | 32W          | 37,4W     | .75 |
| Flux       | 4500lm       | 3600lm    | 60  |
| Efficiency | 1421m/W      | 96lm/W    | 45  |
| LOR        | -            | 80%       |     |
| UGR        | -            | <16       |     |

Beam angle Wide flood 76° Application

Weight