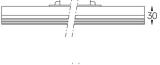

## **O/M**

Structure 1 Profile 2 End caps

3 Fitting accessories 4 Profile coupling

Modules A inFinit module (middle) B inFinit module (end) **c** Indirect module

inFinit Made-to-measure

32W / 3600lm / 4000K / DALI / Wide flood 61234