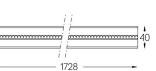

76° / 1728mm

| • 4000K    | Light Source | Luminaire | 10  |
|------------|--------------|-----------|-----|
| Power      | 32W          | 37,4W     | .75 |
| Flux       | 4500lm       | 3600lm    | 60  |
| Efficiency | 1421m/W      | 96lm/W    | 45  |
| LOR        | -            | 80%       |     |
| UGR        | -            | <16       |     |

Beam angle Wide flood 76° Application

Weight