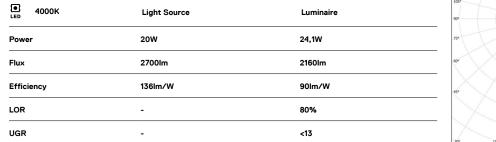

## O/M

Structure 1 Profile 2 End caps

2 End caps 3 Fitting accessories 4 Profile coupling Modules A inFinit module (middle) B inFinit module (end) C Indirect module inFinit Made-to-measure

20W / 2160lm / 4000K / DALI / Wide flood 76° / 1728mm 61233