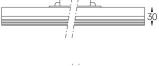

Product timing available by request

Design: OM + Bartenbach GmbH

Module with linear extruded lenses (Lightstream) combined with a secondary reflector, integrated into an extruded aluminium profile.

LED CRI>90 / >50.000h, L80/B10 / 2-step MacAdam Power supply included. IP20 | 230Vac | 50/60Hz

1 51

Beam angle Wide flood 76°

Weight