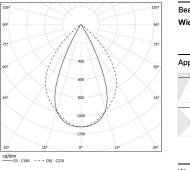

## O/M



Structure 1 Profile 2 End caps

2 End caps 3 Fitting accessories 4 Profile coupling Modules A inFinit module (middle) B inFinit module (end) C Indirect module inFinit Made-to-measure

20W / 2160lm / 4000K / DALI / Wide flood 76° / 1728mm 61233

Product timing available by request

Design: OM + Bartenbach GmbH

Module with linear extruded lenses (Lightstream) combined with a secondary reflector, integrated into an extruded aluminium profile.

LED CRI>90 / >50.000h, L80/B10 / 2-step MacAdam Power supply included. IP20 | 230Vac | 50/60Hz





1 51



Beam angle Wide flood 76°



Weight

## Finishes

O .01 White / RAL 9010

• .02 Black / RAL 9005

For the specific supply of "DALI 2" drivers, please contact: support@om-light.com

Choose the length and layout of the system exactly as you want it, to model the right lighting functions for different tasks. For further information please contact: support@om-light.com









www.om-light.com / mail@om-light.com Rua Maurício Lourenço Oliveira 186, 4405-034 Vila Nova de Gaia, Porto. Portugal. / Apartado 1538 4401-901 Vila Nova de Gaia, Porto Portugal / tel. +351 223 710 419