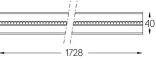

## O/M

Structure 1 Profile 2 End caps

2 End caps 3 Fitting accessories 4 Profile coupling Modules A inFinit module (middle) B inFinit module (end) C Indirect module inFinit Made-to-measure

20W / 2160lm / 4000K / DALI / Wide flood 76° / 1728mm 61233

1 51

Beam angle Wide flood 76°

Weight