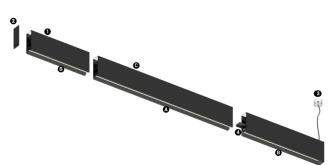

## O/M

Structure 1 Profile 2 End caps

2 End caps 3 Fitting accessories 4 Profile coupling Modules A inFinit module (middle) B inFinit module (end) C Indirect module inFinit Made-to-measure

20W / 2160lm / 4000K / DALI / Wide flood 76° / 1728mm 61233