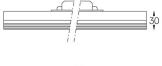

## **O/M**

1 Profile 2 End caps

3 Fitting accessories 4 Profile coupling

Modules A inFinit module (middle) B inFinit module (end) **c** Indirect module

inFinit Made-to-measure

28W / 3120Im / 4000K / DALI / Flood 64° / 1728mm