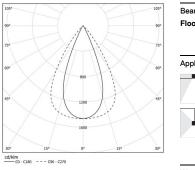

LED CRI>90 / >50.000h, L80/B10 / 2-step MacAdam Power supply included. IP20 | 230Vac | 50/60Hz

| <b>1000</b> 4000K | Light Source | Luminaire | 90*  |
|-------------------|--------------|-----------|------|
| Power             | 28W          | 33,7W     | .75* |
| Flux              | 3900lm       | 3120lm    | .60* |
| Efficiency        | 141Im/W      | 93lm/W    | 457  |
| LOR               | -            | 80%       |      |
| UGR               | -            | <16       |      |