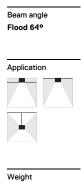

## **O/M**

1 Profile 2 End caps

3 Fitting accessories 4 Profile coupling

Modules A inFinit module (middle) B inFinit module (end) **c** Indirect module

inFinit Made-to-measure

28W / 3120Im / 4000K / DALI / Flood 64° / 1728mm