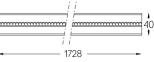

## **O/M**

1 Profile 2 End caps

3 Fitting accessories 4 Profile coupling

Modules A inFinit module (middle) B inFinit module (end) **c** Indirect module

inFinit Made-to-measure

28W / 3120Im / 4000K / DALI / Flood 64° / 1728mm