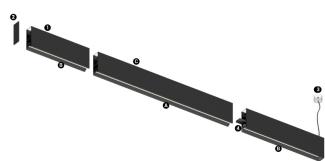

## **O/M**

1 Profile 2 End caps

3 Fitting accessories 4 Profile coupling

Modules A inFinit module (middle) B inFinit module (end) **c** Indirect module

inFinit Made-to-measure

28W / 3120Im / 4000K / DALI / Flood 64° / 1728mm