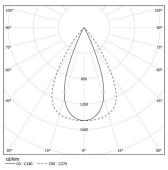

## Sys45 inFinit module

20W / 2160lm / 4000K / DALI / Flood 65° /

61231

Compatibility with other modules must be confirmed with support@om-light.com

Design: OM + Bartenbach GmbH

Module with linear extruded lenses (Lightstream) combined with a secondary reflector, integrated into an extruded aluminium profile.

LED CRI>90 / >50.000h, L80/B10 / 2-step MacAdam Power supply included. IP20 | 230Vac | 50/60Hz



| 1000K      | Light Source | Luminaire |
|------------|--------------|-----------|
| Power      | 20W          | 24W       |
| Flux       | 2700lm       | 2160lm    |
| Efficiency | 136lm/W      | 92lm/W    |
| LOR        | -            | 0.8       |
| UGR        | -            | <13       |



Beam angle Flood 65° Application Weight

mm





## Finishes

O .01 White / RAL 9010 ● .02 Black / RAL 9005

For the specific supply of "DALI 2" drivers, please contact: support@om-light.com

Choose the length and layout of the system exactly as you want it, to model the right lighting functions for different tasks. For further information please contact: support@om-light.com