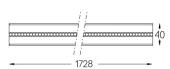

## Sys45 inFinit module

20W / 2160lm / 4000K / DALI / Flood 65° /

61231

Compatibility with other modules must be confirmed with support@om-light.com

Design: OM + Bartenbach GmbH

Module with linear extruded lenses (Lightstream) combined with a secondary reflector, integrated into an extruded aluminium profile.

LED CRI>90 / >50.000h, L80/B10 / 2-step MacAdam Power supply included. IP20 | 230Vac | 50/60Hz



| 1000K      | Light Source | Luminaire |
|------------|--------------|-----------|
| Power      | 20W          | 24W       |
| Flux       | 2700lm       | 2160lm    |
| Efficiency | 136lm/W      | 92lm/W    |
| LOR        | -            | 0.8       |
| UGR        | -            | <13       |



Beam angle Flood 65° Application Weight

mm





## Finishes

O .01 White / RAL 9010 ● .02 Black / RAL 9005

For the specific supply of "DALI 2" drivers, please contact: support@om-light.com

Choose the length and layout of the system exactly as you want it, to model the right lighting functions for different tasks. For further information please contact: support@om-light.com