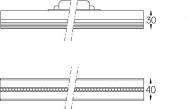

## 4000K Light Source Luminaire 27W 31W Power Flux 3750lm 3000lm Efficiency 142lm/W 97lm/W LOR 0.8 -UGR <19 -

Beam angle Wide flood 80°

Application

Weight

mm\_

- 1440

Finishes

O .01 White / RAL 9010 • .02 Black / RAL 9005