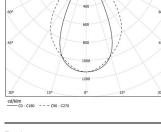

## 4000K Light Source Luminaire 27W 31W Power Flux 3750lm 3000lm Efficiency 142lm/W 97lm/W LOR 0.8 -UGR <19 -

Beam angle Wide flood 80°

Application

Weight

mm\_

- 1440

Finishes

O .01 White / RAL 9010 • .02 Black / RAL 9005