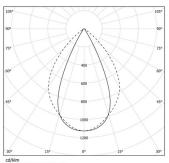

## 4000K Light Source Luminaire 27W 31W Power Flux 3750lm 3000lm Efficiency 142lm/W 97lm/W LOR 0.8 -UGR <19 -

Beam angle Wide flood 80°

Application

Weight

mm\_

- 1440

Finishes

O .01 White / RAL 9010 • .02 Black / RAL 9005