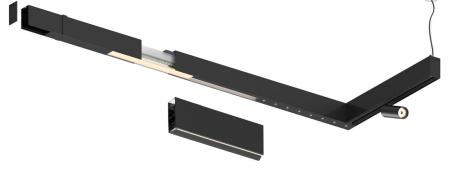

## Sys45 inFinit module

27W / 3000lm / 4000K / DALI / Wide flood 61230 80° / 1440mm

Compatibility with other modules must be confirmed with support@om-light.com

Design: OM + Bartenbach GmbH

Module with linear extruded lenses (Lightstream) combined with a secondary reflector, integrated into an extruded aluminium profile.

## 4000K Light Source Luminaire 27W 31W Power Flux 3750lm 3000lm Efficiency 142lm/W 97lm/W LOR 0.8 -UGR <19 -

Beam angle Wide flood 80°

Application

Weight

mm\_

- 1440

Finishes

O .01 White / RAL 9010 • .02 Black / RAL 9005