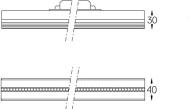

## 4000K Light Source Luminaire 23W 27W Power Flux 3250lm 2600lm Efficiency 1411m/W 96lm/W LOR 0.8 -UGR <16 -

Beam angle Flood 65°

Application

Weight

mm\_

1440

Finishes

O .01 White / RAL 9010 • .02 Black / RAL 9005