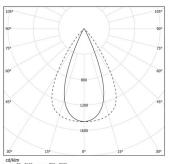

## 4000K Light Source Luminaire 23W 27W Power Flux 3250lm 2600lm Efficiency 1411m/W 96lm/W LOR 0.8 -UGR <16 -

Beam angle Flood 65°

Application

Weight

mm\_

1440

Finishes

O .01 White / RAL 9010 • .02 Black / RAL 9005