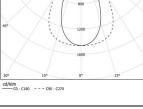

## 4000K Light Source Luminaire 23W 27W Power Flux 3250lm 2600lm Efficiency 1411m/W 96lm/W LOR 0.8 -UGR <16 -

Beam angle Flood 65°

Application

Weight

mm\_

1440

Finishes

O .01 White / RAL 9010 • .02 Black / RAL 9005