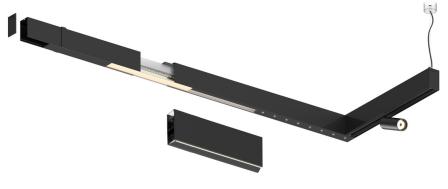

## Sys45 inFinit module

23W / 2600lm / 4000K / DALI / Flood 65° / 1440mm

61228

Compatibility with other modules must be confirmed with support@om-light.com

Design: OM + Bartenbach GmbH

Module with linear extruded lenses (Lightstream) combined with a secondary reflector, integrated into an extruded aluminium profile.

For the specific supply of "DALI 2" drivers, please contact: support@om-light.com

Choose the length and layout of the system exactly as you want it, to model the right lighting functions for different tasks. For further information please contact: support@om-light.com