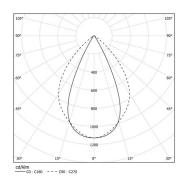

## Sys45 inFinit module

22W / 2400lm / 4000K / DALI / Wide flood

61226

Compatibility with other modules must be confirmed with support@om-light.com

Design: OM + Bartenbach

GmbH

Module with linear extruded lenses (Lightstream) combined with a secondary reflector, integrated into an extruded aluminium profile.

LED CRI>90 / >50.000h, L80/B10 / 2-step MacAdam Power supply included. IP20 | 230Vac | 50/60Hz





| 1000K      | Light Source | Luminaire |
|------------|--------------|-----------|
| Power      | 22W          | 25W       |
| Flux       | 3000lm       | 2400lm    |
| Efficiency | 142lm/W      | 97lm/W    |
| LOR        | -            | 0.8       |
| UGR        | -            | <19       |
|            |              |           |



Beam angle Wide flood 80° Application Weight

mm







## Finishes

O .01 White / RAL 9010 ● .02 Black / RAL 9005

For the specific supply of "DALI 2" drivers, please contact: support@om-light.com

Choose the length and layout of the system exactly as you want it, to model the right lighting functions for different tasks. For further information please contact: support@om-light.com