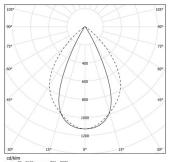

LED CRI>90 / >50.000h, L80/B10 / 2-step MacAdam Power supply included. IP20 | 230Vac | 50/60Hz

1

3000K Light Source Luminaire 32W 38W Power Flux 4140im 3300lm Efficiency 130lm/W 89lm/W LOR 0.8 -UGR <19 -