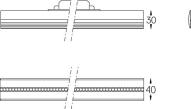

Beam angle Wide flood 80°

Application

Weight

- 1728

Finishes

O .01 White / RAL 9010 • .02 Black / RAL 9005

For the specific supply of "DALI 2" drivers, please contact: support@om-light.com

Choose the length and layout of the system exactly as you want it, to model the right lighting functions for different tasks. For further information please contact: support@om-light.com