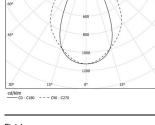

LED CRI>90 / >50.000h, L80/B10 / 2-step MacAdam Power supply included. IP20 | 230Vac | 50/60Hz

1

3000K Light Source Luminaire 32W 38W Power Flux 4140im 3300lm Efficiency 130lm/W 89lm/W LOR 0.8 -UGR <19 -

Beam angle Wide flood 80°

Application

Weight

- 1728

Finishes

O .01 White / RAL 9010 • .02 Black / RAL 9005

For the specific supply of "DALI 2" drivers, please contact: support@om-light.com

Choose the length and layout of the system exactly as you want it, to model the right lighting functions for different tasks. For further information please contact: support@om-light.com