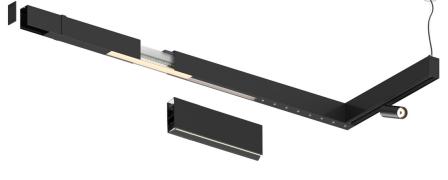

## Sys45 inFinit module

32W / 3300lm / 3000K / DALI / Wide flood 61214 80° / 1728mm

Compatibility with other modules must be confirmed with support@om-light.com

Design: OM + Bartenbach GmbH

Module with linear extruded lenses (Lightstream) combined with a secondary reflector, integrated into an extruded aluminium profile.

Beam angle Wide flood 80°

Application

Weight

- 1728

Finishes

O .01 White / RAL 9010 • .02 Black / RAL 9005

For the specific supply of "DALI 2" drivers, please contact: support@om-light.com

Choose the length and layout of the system exactly as you want it, to model the right lighting functions for different tasks. For further information please contact: support@om-light.com