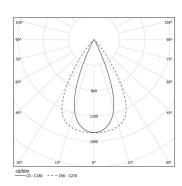

LED CRI>90 / >50.000h, L80/B10 / 2-step MacAdam Power supply included. IP20 | 230Vac | 50/60Hz

| 3000K      | Light Source | Luminaire |
|------------|--------------|-----------|
| Power      | 23W          | 27W       |
| Flux       | 3000lm       | 2400lm    |
| Efficiency | 130lm/W      | 89lm/W    |
| LOR        | -            | 0.8       |
| UGR        | -            | <16       |
|            |              |           |

Beam angle Flood 65° Application

Weight

Finishes

O .01 White / RAL 9010

● .02 Black / RAL 9005

For the specific supply of "DALI 2" drivers, please contact: support@om-light.com

Choose the length and layout of the system exactly as you want it, to model the right lighting functions for different tasks. For further information please contact: support@om-light.com