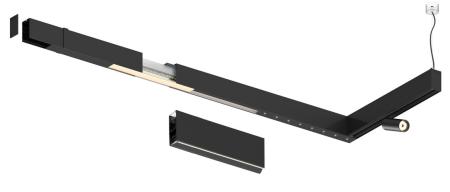

## Sys45 inFinit module

20W / 2160lm / 4000K / DALI / Flood 65° / 1747mm

Compatibility with other modules must be confirmed

61183

with support@om-light.com

Design: OM + Bartenbach GmbH

Module with linear extruded lenses (Lightstream) combined with a secondary reflector, integrated into an extruded aluminium profile.