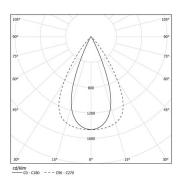

LED CRI>90 / >50.000h, L80/B10 / 2-step MacAdam Power supply included. IP20 | 230Vac | 50/60Hz

• د

| • 4000K    | Light Source | Luminaire |
|------------|--------------|-----------|
| Power      | 20W          | 24W       |
| Flux       | 2700lm       | 2160lm    |
| Efficiency | 136lm/W      | 92lm/W    |
| LOR        | -            | 0.8       |
| UGR        | -            | <13       |
|            |              |           |

Beam angle Flood 65°

Application

Weight