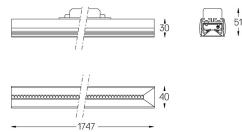

## Sys45 inFinit module

20W / 2160lm / 4000K / DALI / Flood 65° / 1747mm

Compatibility with other modules must be confirmed

61183

with support@om-light.com

Design: OM + Bartenbach GmbH

Module with linear extruded lenses (Lightstream) combined with a secondary reflector, integrated into an extruded aluminium profile.

Beam angle Flood 65°

Application

Weight