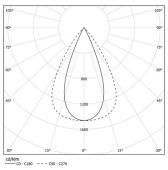

## Sys45 inFinit module

17W / 1800lm / 4000K / DALI / Flood 65° /

61179

Compatibility with other modules must be confirmed with support@om-light.com

Design: OM + Bartenbach

GmbH

Module with linear extruded lenses (Lightstream) combined with a secondary reflector, integrated into an extruded aluminium profile.

LED CRI>90 / >50.000h, L80/B10 / 2-step MacAdam Power supply included. IP20 | 230Vac | 50/60Hz

| 4000K      | Light Source | Luminaire |
|------------|--------------|-----------|
| Power      | 17W          | 20W       |
| Flux       | 2250lm       | 1800lm    |
| Efficiency | 136lm/W      | 92lm/W    |
| LOR        | -            | 0.8       |
| UGR        | -            | <13       |

Beam angle Flood 65° Application Weight

mm