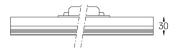

## Sys45 inFinit module

17W / 1800lm / 4000K / DALI / Flood 65° /

61179

Compatibility with other modules must be confirmed with support@om-light.com

Design: OM + Bartenbach

GmbH

Module with linear extruded lenses (Lightstream) combined with a secondary reflector, integrated into an extruded aluminium profile.

LED CRI>90 / >50.000h, L80/B10 / 2-step MacAdam Power supply included. IP20 | 230Vac | 50/60Hz



| 4000K      | Light Source | Luminaire |
|------------|--------------|-----------|
| Power      | 17W          | 20W       |
| Flux       | 2250lm       | 1800lm    |
| Efficiency | 136lm/W      | 92lm/W    |
| LOR        | -            | 0.8       |
| UGR        | -            | <13       |



Beam angle Flood 65° Application Weight

mm







## Finishes

O .01 White / RAL 9010 ● .02 Black / RAL 9005

For the specific supply of "DALI 2" drivers, please contact: support@om-light.com

Choose the length and layout of the system exactly as you want it, to model the right lighting functions for different tasks. For further information please contact: support@om-light.com