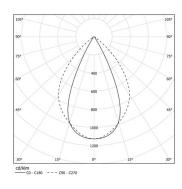

## Sys45 inFinit module

22W / 2400lm / 4000K / DALI / Wide flood

61178

Compatibility with other modules must be confirmed with support@om-light.com

Design: OM + Bartenbach

GmbH

Module with linear extruded lenses (Lightstream) combined with a secondary reflector, integrated into an extruded aluminium profile.

LED CRI>90 / >50.000h, L80/B10 / 2-step MacAdam Power supply included. IP20 | 230Vac | 50/60Hz



| 1000K      | Light Source | Luminaire |
|------------|--------------|-----------|
| Power      | 22W          | 25W       |
| Flux       | 3000lm       | 2400lm    |
| Efficiency | 142lm/W      | 97lm/W    |
| LOR        | -            | 0.8       |
| UGR        | -            | <19       |



Beam angle Wide flood 80° Application Weight

## Finishes

O .01 White / RAL 9010

● .02 Black / RAL 9005

For the specific supply of "DALI 2" drivers, please contact: support@om-light.com

Choose the length and layout of the system exactly as you want it, to model the right lighting functions for different tasks. For further information please contact: support@om-light.com