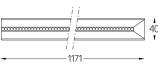

## Sys45 inFinit module

22W / 2400lm / 4000K / DALI / Wide flood

61178

Compatibility with other modules must be confirmed with support@om-light.com

Design: OM + Bartenbach

GmbH

Module with linear extruded lenses (Lightstream) combined with a secondary reflector, integrated into an extruded aluminium profile.

Beam angle Wide flood 80° Application Weight