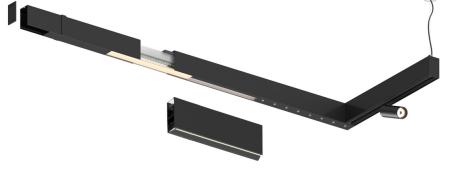

## Sys45 inFinit module

14W / 1440lm / 4000K / DALI / Wide flood 80° / 1171mm 61177

Compatibility with other modules must be confirmed with support@om-light.com

Design: OM + Bartenbach GmbH

Module with linear extruded lenses (Lightstream) combined with a secondary reflector, integrated into an extruded aluminium profile.

Beam angle Wide flood 80°

Application

Weight