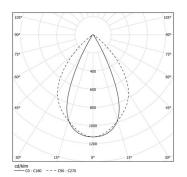

LED CRI>90 / >50.000h, L80/B10 / 2-step MacAdam Power supply included. IP20 | 230Vac | 50/60Hz

5

4000K Light Source Luminaire 14W 16W Power Flux 1800lm 1440lm Efficiency 136lm/W 92lm/W LOR 0.8 -UGR <19 -