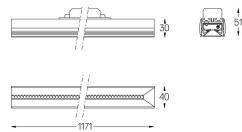

## Sys45 inFinit module

14W / 1440lm / 4000K / DALI / Wide flood 80° / 1171mm 61177

Compatibility with other modules must be confirmed with support@om-light.com

Design: OM + Bartenbach GmbH

Module with linear extruded lenses (Lightstream) combined with a secondary reflector, integrated into an extruded aluminium profile.