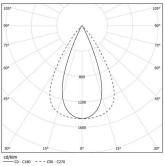

Beam angle Flood 65° Application Weight

Finishes

O .01 White / RAL 9010 ● .02 Black / RAL 9005

For the specific supply of "DALI 2" drivers, please contact: support@om-light.com

Choose the length and layout of the system exactly as you want it, to model the right lighting functions for different tasks. For further information please contact: support@om-light.com