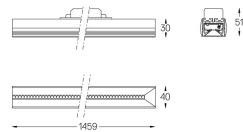

## Sys45 inFinit module

23W / 2400lm / 3000K / DALI / Flood 65° / 1459mm

61160

Compatibility with other modules must be confirmed with support@om-light.com

Design: OM + Bartenbach GmbH

Module with linear extruded lenses (Lightstream) combined with a secondary reflector, integrated into an extruded aluminium profile.

LED CRI>90 / >50.000h, L80/B10 / 2-step MacAdam Power supply included. IP20 | 230Vac | 50/60Hz

Beam angle Flood 65°

Application

Weight