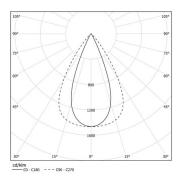

## Sys45 inFinit module

23W / 2400lm / 3000K / DALI / Flood 65° / 1459mm

61160

Compatibility with other modules must be confirmed with support@om-light.com

Design: OM + Bartenbach GmbH

Module with linear extruded lenses (Lightstream) combined with a secondary reflector, integrated into an extruded aluminium profile.

LED CRI>90 / >50.000h, L80/B10 / 2-step MacAdam Power supply included. IP20 | 230Vac | 50/60Hz

Beam angle Flood 65°

Application

Weight