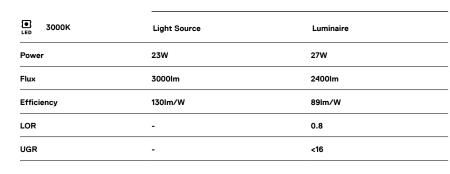

## Sys45 inFinit module

23W / 2400lm / 3000K / DALI / Flood 65° / 1459mm

61160

Compatibility with other modules must be confirmed with support@om-light.com

Design: OM + Bartenbach GmbH

Module with linear extruded lenses (Lightstream) combined with a secondary reflector, integrated into an extruded aluminium profile.

LED CRI>90 / >50.000h, L80/B10 / 2-step MacAdam Power supply included. IP20 | 230Vac | 50/60Hz

Beam angle Flood 65°

Application

Weight