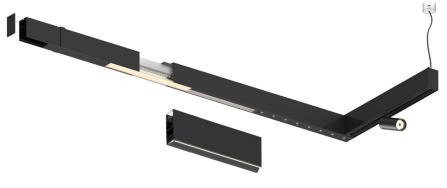

## Sys45 inFinit module

23W / 2400lm / 3000K / DALI / Flood 65° / 1459mm

61160

Compatibility with other modules must be confirmed with support@om-light.com

Design: OM + Bartenbach GmbH

Module with linear extruded lenses (Lightstream) combined with a secondary reflector, integrated into an extruded aluminium profile.

LED CRI>90 / >50.000h, L80/B10 / 2-step MacAdam Power supply included. IP20 | 230Vac | 50/60Hz

Beam angle Flood 65°

Application

Weight

## Finishes

.01 White / RAL 9010
.02 Black / RAL 9005

For the specific supply of "DALI 2" drivers, please contact:

support@om-light.com

Choose the length and layout of the system exactly as you want it, to model the right lighting functions for different tasks. For further information please contact: support@om-light.com