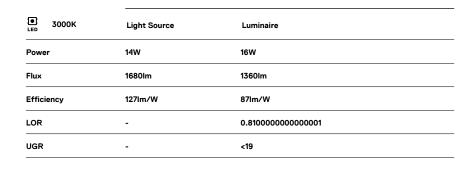

## Sys45 inFinit module

14W / 1360lm / 3000K / DALI / Wide flood 61157

Compatibility with other modules must be confirmed with support@om-light.com

Design: OM + Bartenbach GmbH

Module with linear extruded lenses (Lightstream) combined with a secondary reflector, integrated into an extruded aluminium profile.

LED CRI>90 / >50.000h, L80/B10 / 2-step MacAdam Power supply included. IP20 | 230Vac | 50/60Hz

Beam angle Wide flood 80°

Application

Weight

.01 White / RAL 9010
.02 Black / RAL 9005

For the specific supply of "DALI 2" drivers, please contact: support@om-light.com