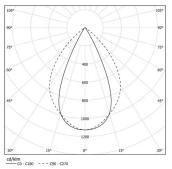

LED CRI>90 / >50.000h, L80/B10 / 2-step MacAdam Power supply included. IP20 | 230Vac | 50/60Hz

Beam angle Wide flood 80°

Application

Weight

.01 White / RAL 9010
.02 Black / RAL 9005

For the specific supply of "DALI 2" drivers, please contact: support@om-light.com