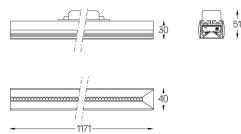

## Sys45 inFinit module

14W / 1360lm / 3000K / DALI / Wide flood 61157

Compatibility with other modules must be confirmed with support@om-light.com

Design: OM + Bartenbach GmbH

Module with linear extruded lenses (Lightstream) combined with a secondary reflector, integrated into an extruded aluminium profile.

Choose the length and layout of the system exactly as you want it, to model the right lighting functions for different tasks. For further information please contact: support@om-light.com

www.om-light.com / mail@om-light.com Rua Maurício Lourenço Oliveira 186, 4405-034 Vila Nova de Gaia, Porto. Portugal. / Apartado 1538 4401-901 Vila Nova de Gaia, Porto Portugal / tel. +351 223 710 419