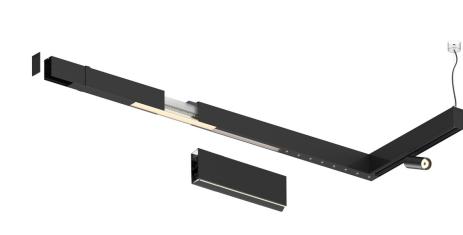

## Sys45 inFinit module

14W / 1360lm / 3000K / DALI / Wide flood 61157

Compatibility with other modules must be confirmed with support@om-light.com

Design: OM + Bartenbach GmbH

Module with linear extruded lenses (Lightstream) combined with a secondary reflector, integrated into an extruded aluminium profile.

Choose the length and layout of the system exactly as you want it, to model the right lighting functions for different tasks. For further information please contact: support@om-light.com

www.om-light.com / mail@om-light.com Rua Maurício Lourenço Oliveira 186, 4405-034 Vila Nova de Gaia, Porto. Portugal. / Apartado 1538 4401-901 Vila Nova de Gaia, Porto Portugal / tel. +351 223 710 419