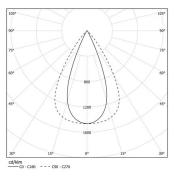

LED CRI>90 / >50.000h, L80/B10 / 2-step MacAdam Power supply included. IP20 | 230Vac | 50/60Hz

| ● 3000K    | Light Source | Luminaire         |
|------------|--------------|-------------------|
| Power      | 14W          | 16W               |
| Flux       | 1680lm       | 1360lm            |
| Efficiency | 127lm/W      | 87lm/W            |
| LOR        | -            | 0.810000000000001 |
| UGR        | -            | <13               |

Beam angle Flood 65° Application Weight

mm

Finishes

O .01 White / RAL 9010 ● .02 Black / RAL 9005

For the specific supply of "DALI 2" drivers, please contact: support@om-light.com

Choose the length and layout of the system exactly as you want it, to model the right lighting functions for different tasks. For further information please contact: support@om-light.com