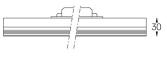

## Sys45 inFinit module

14W / 1360lm / 3000K / DALI / Flood 65° / 1171mm

61155

Compatibility with other modules must be confirmed with support@om-light.com

Design: OM + Bartenbach

GmbH

Module with linear extruded lenses (Lightstream) combined with a secondary reflector, integrated into an extruded aluminium profile.

Beam angle Flood 65° Application Weight

mm

Finishes

O .01 White / RAL 9010 ● .02 Black / RAL 9005

For the specific supply of "DALI 2" drivers, please contact: support@om-light.com

Choose the length and layout of the system exactly as you want it, to model the right lighting functions for different tasks. For further information please contact: support@om-light.com