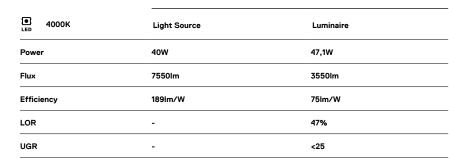

## U45 Surface/Pendant

40W / 3550lm / 4000K / DALI / Diffuse / 2831mm

61145

Design: Eduardo Souto de Moura

Surface or pendant luminaire with housing made of aluminium profile with 25micron maximum corrosion resistance anodization with matt finish or with textured electrostatic 100% polyester paint. Frosted polycarbonate diffuser with user friendly clipping system and double fitting system: flushed or recessed.

Aluminium anodised end caps with matt finish or electrostatic 100% polyester paint with textured-finish.

Fitting accessories ordered separately.

LED CRI>80 / >50.000h, L80/B10 / 3-step MacAdam Power supply included. IP40 | 230Vac | 50/60Hz