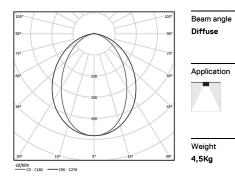

## U45 Surface/Pendant

40W / 3550lm / 4000K / DALI / Diffuse / 2831mm

61145

Design: Eduardo Souto de Moura

Surface or pendant luminaire with housing made of aluminium profile with 25micron maximum corrosion resistance anodization with matt finish or with textured electrostatic 100% polyester paint. Frosted polycarbonate diffuser with user friendly clipping system and double fitting system: flushed or recessed.