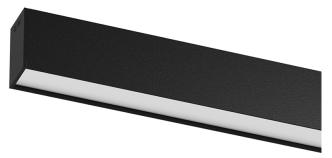

## U45 Surface/Pendant

54W / 4880lm / 4000K / DALI / Diffuse / 2271mm

61144

Design: Eduardo Souto de Moura

Surface or pendant luminaire with housing made of aluminium profile with 25micron maximum corrosion resistance anodization with matt finish or with textured electrostatic 100% polyester paint. Frosted polycarbonate diffuser with user friendly clipping system and double fitting system: flushed or recessed.