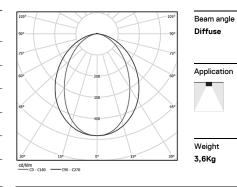

## U45 Surface/Pendant

54W / 4880lm / 4000K / DALI / Diffuse / 2271mm

61144

Design: Eduardo Souto de Moura

Surface or pendant luminaire with housing made of aluminium profile with 25micron maximum corrosion resistance anodization with matt finish or with textured electrostatic 100% polyester paint. Frosted polycarbonate diffuser with user friendly clipping system and double fitting system: flushed or recessed.