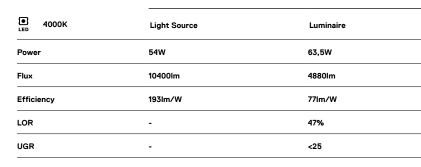

## U45 Surface/Pendant

54W / 4880lm / 4000K / DALI / Diffuse / 2271mm

61144

Design: Eduardo Souto de Moura

Surface or pendant luminaire with housing made of aluminium profile with 25micron maximum corrosion resistance anodization with matt finish or with textured electrostatic 100% polyester paint. Frosted polycarbonate diffuser with user friendly clipping system and double fitting system: flushed or recessed.