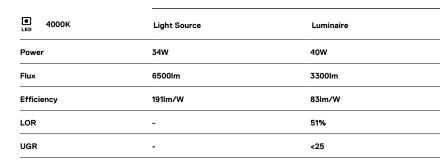

## U45 Surface/Pendant

34W / 3300lm / 4000K / DALI / Diffuse / 1429mm

61142

Design: Eduardo Souto de Moura

Surface or pendant luminaire with housing made of aluminium profile with 25micron maximum corrosion resistance anodization with matt finish or with textured electrostatic 100% polyester paint. Frosted polycarbonate diffuser with user friendly clipping system and double fitting system: flushed or recessed.

Aluminium anodised end caps with matt finish or electrostatic 100% polyester paint with textured-finish.

Fitting accessories ordered separately.

LED CRI>80 / >50.000h, L80/B10 / 3-step MacAdam Power supply included. IP40 | 230Vac | 50/60Hz