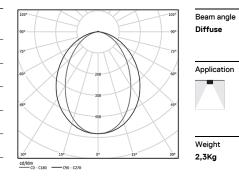

## U45 Surface/Pendant

34W / 3300lm / 4000K / DALI / Diffuse / 1429mm

61142

Design: Eduardo Souto de Moura

Surface or pendant luminaire with housing made of aluminium profile with 25micron maximum corrosion resistance anodization with matt finish or with textured electrostatic 100% polyester paint. Frosted polycarbonate diffuser with user friendly clipping system and double fitting system: flushed or recessed.