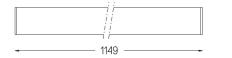

double fitting system: flushed or recessed.

Aluminium anodised end caps with matt finish or electrostatic 100% polyester paint with texturedfinish.

Fitting accessories ordered separately.

LED CRI>80 / >50.000h, L80/B10 / 3-step MacAdam Power supply included. IP40 | 230Vac | 50/60Hz

(i) (e





Finishes

O .01 White / RAL 9010

- .02 Black / RAL 9005
- .10 Anodised aluminium

#### Mandatory

54036 Pendant direct fitting acessory 56051 Clear Base DALI ø60x35mm

For the specific supply of "DALI 2" drivers, please contact: support@om-light.com

Data according to regulations

2019/2020/EU supplemented by 2021/341 |2019/2015/EU supplemented by 2021/340/EU Energy Consumption Labelling Ordinance. This product contains light sources of efficiency class C Model Identifier 89603216

#### **m**m