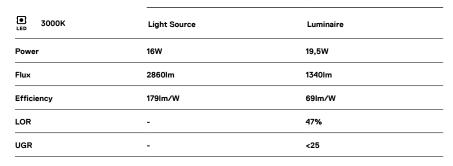

## U45 Surface/Pendant

16W / 1340lm / 3000K / DALI / Diffuse / 1149mm

61123

Aluminium anodised end caps with matt finish or electrostatic 100% polyester paint with texturedfinish.

Fitting accessories ordered separately.

LED CRI>80 / >50.000h, L80/B10 / 3-step MacAdam Power supply included. IP40 | 230Vac | 50/60Hz