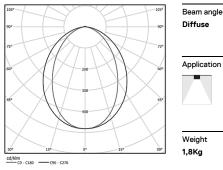

# **O/M**

## U45 Surface/Pendant

16W / 1340lm / 3000K / DALI / Diffuse / 1149mm

61123



### Design: Eduardo Souto de Moura

Surface or pendant luminaire with housing made of aluminium profile with 25micron maximum corrosion resistance anodization with matt finish or with textured electrostatic 100% polyester paint. Frosted polycarbonate diffuser with user friendly clipping system and double fitting system: flushed or recessed.

Aluminium anodised end caps with matt finish or electrostatic 100% polyester paint with texturedfinish.

Fitting accessories ordered separately.

LED CRI>80 / >50.000h, L80/B10 / 3-step MacAdam Power supply included. IP40 | 230Vac | 50/60Hz

(i) (e





Finishes

O .01 White / RAL 9010

- .02 Black / RAL 9005
- .10 Anodised aluminium

#### Mandatory

54036 Pendant direct fitting acessory 56051 Clear Base DALI ø60x35mm

For the specific supply of "DALI 2" drivers, please contact: support@om-light.com

Data according to regulations

2019/2020/EU supplemented by 2021/341 |2019/2015/EU supplemented by 2021/340/EU Energy Consumption Labelling Ordinance. This product contains light sources of efficiency class C Model Identifier 89603216

#### **m**m