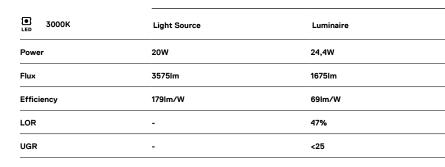

# **O/M**

## U45 Surface/Pendant

20W / 1675lm / 3000K / On/Off / Diffuse / 1429mm

61117



### Design: Eduardo Souto de Moura

Surface or pendant luminaire with housing made of aluminium profile with 25micron maximum corrosion resistance anodization with matt finish or with textured electrostatic 100% polyester paint. Frosted polycarbonate diffuser with user friendly clipping system and double fitting system: flushed or recessed.

Aluminium anodised end caps with matt finish or electrostatic 100% polyester paint with textured-finish.

Fitting accessories ordered separately.

LED CRI>80 / >50.000h, L80/B10 / 3-step MacAdam Power supply included. IP40 | 230Vac | 50/60Hz

٠ ((





Finishes

O .01 White / RAL 9010

- .02 Black / RAL 9005
- .10 Anodised aluminium

#### Mandatory

54036 Pendant direct fitting acessory 54034 Clear Base ø60x35mm

Data according to regulations

2019/2020/EU supplemented by 2021/341 |2019/2015/EU supplemented by 2021/340/EU Energy Consumption Labelling Ordinance. This product contains light sources of efficiency class C Model Identifier 89603211, 89603216

#### mm\_