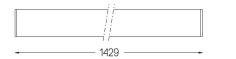

ter paint. Frosted polycarbonate diffuser with user friendly clipping system and double fitting system: flushed or recessed.

Aluminium anodised end caps with matt finish or electrostatic 100% polyester paint with textured-finish.

Fitting accessories ordered separately.

LED CRI>80 / >50.000h, L80/B10 / 3-step MacAdam Power supply included. IP40 | 230Vac | 50/60Hz

٠ ((





Finishes

O .01 White / RAL 9010

- .02 Black / RAL 9005
- .10 Anodised aluminium

#### Mandatory

54036 Pendant direct fitting acessory 54034 Clear Base ø60x35mm

Data according to regulations

2019/2020/EU supplemented by 2021/341 |2019/2015/EU supplemented by 2021/340/EU Energy Consumption Labelling Ordinance. This product contains light sources of efficiency class C Model Identifier 89603211, 89603216

#### mm\_