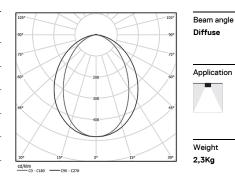

# **O/M**

## U45 Surface/Pendant

20W / 1675lm / 3000K / On/Off / Diffuse / 1429mm

61117



### Design: Eduardo Souto de Moura

Surface or pendant luminaire with housing made of aluminium profile with 25micron maximum corrosion resistance anodization with matt finish or with textured electrostatic 100% polyester paint. Frosted polycarbonate diffuser with user friendly clipping system and double fitting system: flushed or recessed.

Aluminium anodised end caps with matt finish or electrostatic 100% polyester paint with textured-finish.

Fitting accessories ordered separately.

LED CRI>80 / >50.000h, L80/B10 / 3-step MacAdam Power supply included. IP40 | 230Vac | 50/60Hz

٠ ((





Finishes

O .01 White / RAL 9010

- .02 Black / RAL 9005
- .10 Anodised aluminium

#### Mandatory

54036 Pendant direct fitting acessory 54034 Clear Base ø60x35mm

Data according to regulations

2019/2020/EU supplemented by 2021/341 |2019/2015/EU supplemented by 2021/340/EU Energy Consumption Labelling Ordinance. This product contains light sources of efficiency class C Model Identifier 89603211, 89603216

#### mm\_