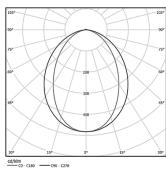

| 2700K      | Light Source | Luminaire |
|------------|--------------|-----------|
| Power      | 32W          | 37,6W     |
| Flux       | 5600lm       | 2600lm    |
| Efficiency | 175lm/W      | 69lm/W    |
| LOR        | -            | 46%       |
| UGR        | -            | <25       |

Beam angle Diffuse Application Weight

mm