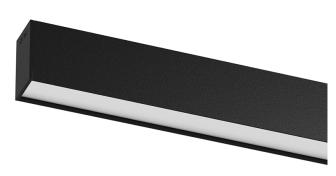

## **U45** Surface/Pendant

32W / 2600lm / 2700K / On/Off / Diffuse / 2271mm

61103

Design: Eduardo Souto de Moura Surface or pendant luminaire with housing made of aluminium profile with 25micron maximum corrosion resistance anodization with matt finish or with textured electrostatic 100% polyester paint. Frosted polycarbonate diffuser with user friendly clipping system and double fitting system: flushed or recessed.

Aluminium anodised end caps with matt finish or electrostatic 100% polyester paint with texturedfinish.

Fitting accessories ordered separately.

LED CRI>80 / >50.000h, L80/B10 / 3-step MacAdam Power supply included. IP40 | 230Vac | 50/60Hz