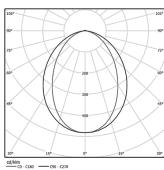

LED CRI>80 / >50.000h, L80/B10 / 3-step MacAdam Power supply included. IP42 | 230Vac | 50/60Hz

| 2700K      | Light Source | Luminaire |
|------------|--------------|-----------|
| Power      | 27W          | 32,9W     |
| Flux       | 4780lm       | 2240lm    |
| Efficiency | 177lm/W      | 68lm/W    |
| LOR        | -            | 47%       |
| UGR        | -            | <25       |
|            |              |           |

Beam angle Diffuse Application

Weight 1,8Kg

Finishes

O .01 White / RAL 9010 ● .02 Black / RAL 9005

.10 Anodised aluminium

59023 Recessed trimless fitting accessory

For the specific supply of "DALI 2" drivers, please contact: support@om-light.com