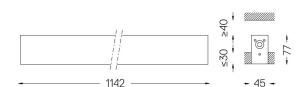

## **U45 Recessed trimless**

27W / 2240lm / 2700K / DALI / Diffuse / 1142mm

61060

Design: Eduardo Souto de Moura

Recessed trimless luminaire with housing made of aluminium profile with 25micron maximum corrosion resistance anodization with matt finish or with textured electrostatic 100% polyester paint. Frosted polycarbonate diffuser with user friendly

Beam angle Diffuse Application

Weight 1,8Kg

Finishes

O .01 White / RAL 9010 ● .02 Black / RAL 9005

.10 Anodised aluminium

59023 Recessed trimless fitting accessory

For the specific supply of "DALI 2" drivers, please contact: support@om-light.com

O/M recommends that any false ceilings intended for recessed products should be installed only after the products to be used have been chosen. The same applies when preparing openings for this type of product. O/M recommends reinforcing false ceilings close to any such openings, in accordance with the characteristics of the product to be recessed. The cutout dimensions are for plasterboard ceilings. For other type of material please contact: support@om-light.com