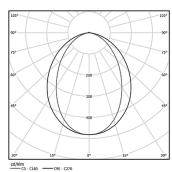

Fitting accessories ordered separately.

LED CRI>80 / >50.000h, L80/B10 / 3-step MacAdam Power supply included. IP42 | 230Vac | 50/60Hz

| 2700K      | Light Source | Luminaire |
|------------|--------------|-----------|
| Power      | 54W          | 63,5W     |
| Flux       | 9560lm       | 4480lm    |
| Efficiency | 177lm/W      | 71lm/W    |
| LOR        | -            | 47%       |
| UGR        | -            | <25       |
|            |              |           |

Beam angle Diffuse Application Weight

3,6Kg

| mm | √√ 47x2264 |
|----|------------|
|----|------------|