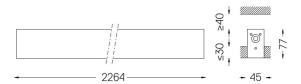

## **U45** Recessed trimless

54W / 4480lm / 2700K / On/Off / Diffuse / 2264mm

Design: Eduardo Souto de Moura

61056

Recessed trimless luminaire with housing made of

aluminium profile with 25micron maximum corrosion resistance anodization with matt finish or with textured electrostatic 100% polyester paint.

Beam angle Diffuse Application Weight

3,6Kg

| mm | √√ 47x2264 |
|----|------------|
|----|------------|