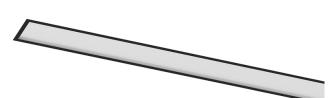

## **U45** Recessed

54W / 4880lm / 4000K / DALI / Diffuse / 2275mm

61048

Design: Eduardo Souto de Moura

Recessed luminaire with housing made of aluminium profile with 25micron maximum corrosion resistance anodization with matt finish or with textured electrostatic 100% polyester paint.

Frosted polycarbonate diffuser with user friendly clipping system and double fitting system: flushed or recessed.

Aluminium anodised end caps with matt finish or electrostatic 100% polyester paint with texturedfinish.

Beam angle Diffuse Application Weight

3,6Kg

| 1 | ) m |
|---|-----|

47x2265