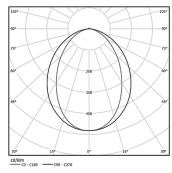

Fitting accessories ordered separately.

LED CRI>80 / >50.000h, L80/B10 / 3-step MacAdam Power supply included. IP42 | 230Vac | 50/60Hz

| 1000K      | Light Source | Luminaire |
|------------|--------------|-----------|
| Power      | 54W          | 63,5W     |
| Flux       | 10400lm      | 4880lm    |
| Efficiency | 193lm/W      | 77lm/W    |
| LOR        | -            | 47%       |
| UGR        | -            | <25       |
|            |              |           |

Beam angle Diffuse Application Weight

3,6Kg

| 1 | ) m |
|---|-----|

47x2265