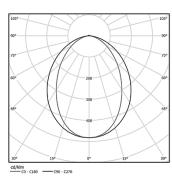

ce anodization with matt finish or with textured electrostatic 100% polyester paint.

Frosted polycarbonate diffuser with user friendly clipping system and double fitting system: flushed or recessed.

Aluminium anodised end caps with matt finish or electrostatic 100% polyester paint with texturedfinish.

Fitting accessories ordered separately.

LED CRI>80 / >50.000h, L80/B10 / 3-step MacAdam Power supply included. IP42 | 230Vac | 50/60Hz





| Light Source | Luminaire                |
|--------------|--------------------------|
| 32W          | 37,6W                    |
| 5720lm       | 2680lm                   |
| 179lm/W      | 71lm/W                   |
| -            | 47%                      |
| -            | <25                      |
|              | 32W<br>5720Im<br>179Im/W |



Beam angle Diffuse Application Weight

3,6Kg

mm

47x2265



## Finishes

O .01 White / RAL 9010

● .02 Black / RAL 9005

.10 Anodised aluminium

51027 Recessed fitting acessory

For the specific supply of "DALI 2" drivers, please contact: support@om-light.com

O/M recommends that any false ceilings intended for recessed products should be installed only after the products to be used have been chosen. The same applies when preparing openings for this type of product. O/M recommends reinforcing false ceilings close to any such openings, in accordance with the characteristics of the product to be recessed. The cutout dimensions are for plasterboard ceilings. For other type of material please contact: support@om-light.com

Data according to regulations 2019/2020/EU supplemented by 2021/341