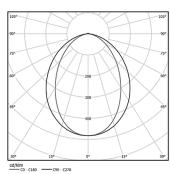

Fitting accessories ordered separately.

LED CRI>80 / >50.000h, L80/B10 / 3-step MacAdam Power supply included. IP42 | 230Vac | 50/60Hz

| 3000K      | Light Source | Luminaire |
|------------|--------------|-----------|
| Power      | 16W          | 19,5W     |
| Flux       | 2860lm       | 1340lm    |
| Efficiency | 179lm/W      | 69lm/W    |
| LOR        | -            | 47%       |
| UGR        | -            | <25       |

Beam angle Diffuse Application Weight

1,8Kg

| mm | 47x1143 |
|----|---------|
|    |         |