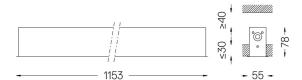

## **U45** Recessed

16W / 1340lm / 3000K / DALI / Diffuse / 1153mm

61027

Design: Eduardo Souto de Moura

Recessed luminaire with housing made of aluminium profile with 25micron maximum corrosion resistance anodization with matt finish or with textured electrostatic 100% polyester paint.

Beam angle Diffuse Application Weight

1,8Kg

| mm | 47x1143 |
|----|---------|
|    |         |