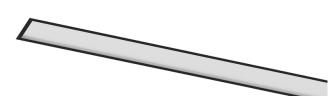

## **U45** Recessed

16W / 1340lm / 3000K / DALI / Diffuse / 1153mm

61027

Design: Eduardo Souto de Moura

Recessed luminaire with housing made of aluminium profile with 25micron maximum corrosion resistance anodization with matt finish or with textured electrostatic 100% polyester paint.

Beam angle Diffuse Application Weight

1,8Kg

| mm | 47x1143 |
|----|---------|
|    |         |