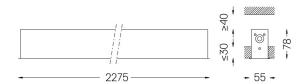

## **U45** Recessed

54W / 4480lm / 2700K / DALI / Diffuse / 2275mm

61016

Design: Eduardo Souto de Moura

Recessed luminaire with housing made of aluminium profile with 25micron maximum corrosion resistance anodization with matt finish or with textured electrostatic 100% polyester paint.

Beam angle Diffuse Application Weight 3,6Kg

| $\Gamma$ |  |
|----------|--|
|          |  |

47x2265