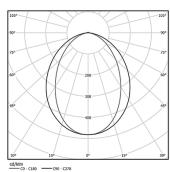

Fitting accessories ordered separately.

LED CRI>80 / >50.000h, L80/B10 / 3-step MacAdam Power supply included. IP42 | 230Vac | 50/60Hz

| 2700K      | Light Source | Luminaire |
|------------|--------------|-----------|
| Power      | 54W          | 63,5W     |
| Flux       | 9560lm       | 4480lm    |
| Efficiency | 177lm/W      | 71lm/W    |
| LOR        | -            | 47%       |
| UGR        | -            | <25       |
|            |              |           |

Beam angle Diffuse Application Weight 3,6Kg

| $\Gamma$ |  |
|----------|--|
|          |  |

47x2265