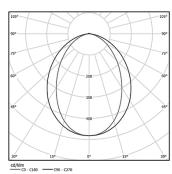

Beam angle Diffuse Application Weight

3,6Kg

Finishes

O .01 White / RAL 9010 ● .02 Black / RAL 9005

.10 Anodised aluminium

51027 Recessed fitting acessory

For the specific supply of "DALI 2" drivers, please contact: support@om-light.com