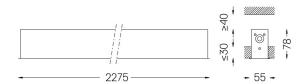

## **U45** Recessed

32W / 2600lm / 2700K / DALI / Diffuse / 2275mm

61015

Design: Eduardo Souto de Moura

Recessed luminaire with housing made of aluminium profile with 25micron maximum corrosion resistance anodization with matt finish or with textured electrostatic 100% polyester paint.

Beam angle Diffuse Application Weight

3,6Kg

Finishes

O .01 White / RAL 9010 ● .02 Black / RAL 9005

.10 Anodised aluminium

51027 Recessed fitting acessory

For the specific supply of "DALI 2" drivers, please contact: support@om-light.com

O/M recommends that any false ceilings intended for recessed products should be installed only after the products to be used have been chosen. The same applies when preparing openings for this type of product. O/M recommends reinforcing false ceilings close to any such openings, in accordance with the characteristics of the product to be recessed. The cutout dimensions are for plasterboard ceilings. For other type of material please contact: support@om-light.com