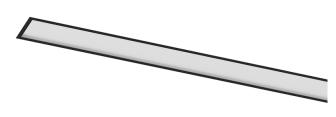

## **U45** Recessed

32W / 2600lm / 2700K / DALI / Diffuse / 2275mm

61015

Design: Eduardo Souto de Moura

Recessed luminaire with housing made of aluminium profile with 25micron maximum corrosion resistance anodization with matt finish or with textured electrostatic 100% polyester paint.

Frosted polycarbonate diffuser with user friendly clipping system and double fitting system: flushed or recessed.

Aluminium anodised end caps with matt finish or electrostatic 100% polyester paint with texturedfinish.