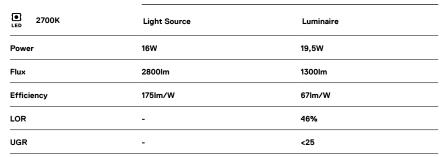

## U45 Recessed

16W / 1300lm / 2700K / DALI / Diffuse / 1153mm

61011

Design: Eduardo Souto de Moura Recessed luminaire with housing made of aluminium profile with 25micron maximum corrosion resistance anodization with matt finish or with textured electrostatic 100% polyester paint.

Data according to regulations

2019/2020/EU supplemented by 2021/341 |2019/2015/EU supplemented by 2021/340/EU Energy Consumption Labelling Ordinance. This product contains light sources of efficiency class D Model Identifier 89603215