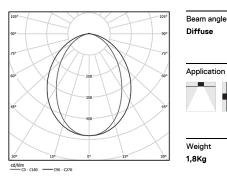

## U45 Recessed

16W / 1300lm / 2700K / DALI / Diffuse / 1153mm

61011

Design: Eduardo Souto de Moura Recessed luminaire with housing made of aluminium profile with 25micron maximum corrosion resistance anodization with matt finish or with textured electrostatic 100% polyester paint.