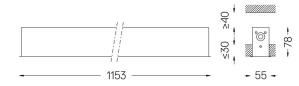

## U45 Recessed

16W / 1300lm / 2700K / DALI / Diffuse / 1153mm

61011

Design: Eduardo Souto de Moura Recessed luminaire with housing made of aluminium profile with 25micron maximum corrosion resistance anodization with matt finish or with textured electrostatic 100% polyester paint.

## Mandatory

51027 Recessed fitting acessory

For the specific supply of "DALI 2" drivers, please contact: support@om-light.com

O/M recommends that any false ceilings intended for recessed products should be installed only after the products to be used have been chosen. The same applies when preparing openings for this type of product. O/M recommends reinforcing false ceilings close to any such openings, in accordance with the characteristics of the product to be recessed. The cutout dimensions are for plasterboard ceilings. For other type of material please contact: support@om-light.com