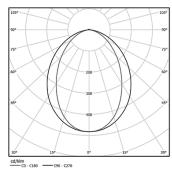

Fitting accessories ordered separately.

LED CRI>80 / >50.000h, L80/B10 / 3-step MacAdam Power supply included. IP42 | 230Vac | 50/60Hz

| 2700K      | Light Source | Luminaire |  |
|------------|--------------|-----------|--|
| Power      | 54W          | 63,5W     |  |
| Flux       | 9560lm       | 4480lm    |  |
| Efficiency | 177lm/W      | 71lm/W    |  |
| LOR        | -            | 47%       |  |
| UGR        | -            | <25       |  |
|            |              |           |  |

Beam angle Diffuse Application Weight

3,6Kg

|     | 1  |  |  |
|-----|----|--|--|
| 1 1 | mm |  |  |
|     |    |  |  |

47x2265