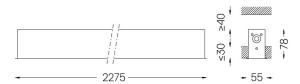

Beam angle Diffuse Application Weight

3,6Kg

|     | 1  |  |  |
|-----|----|--|--|
| 1 1 | mm |  |  |
|     |    |  |  |

47x2265

## Finishes

O .01 White / RAL 9010

● .02 Black / RAL 9005

.10 Anodised aluminium

51027 Recessed fitting acessory

O/M recommends that any false ceilings intended for recessed products should be installed only after the products to be used have been chosen. The same applies when preparing openings for this type of product. O/M recommends reinforcing false ceilings close to any such openings, in accordance with the characteristics of the product to be recessed. The cutout dimensions are for plasterboard ceilings. For other type of material please contact: support@om-light.com