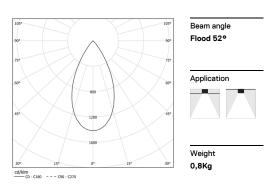

## inVision35 Made-to-measure

46W\* / 2840Im\* / 2200K-5000K / DALI / Flood 52° / 1200mm

60985

Design: O/M + Bartenbach GmbH inVision module with housing and perforated cover plate made of aluminium with textured-paint finish.

LED CRI>80 / >50.000h, L80/B10 / 3-step MacAdam Power supply included. DALI DT8. IP20 | 230Vac | 50/60Hz

| Light Source | Luminaire                 |
|--------------|---------------------------|
| 46W*         | 54,1W*                    |
| 3760lm*      | 2840lm*                   |
| 82lm/W       | 52lm/W                    |
| -            | 76%                       |
| -            | <16                       |
|              | 46W*<br>3760Im*<br>82Im/W |