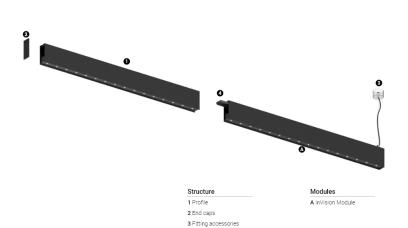

## O/M

4 Profile coupling

## inVision35 Made-to-measure

46W\* / 2840Im\* / 2200K-5000K / DALI / Flood 52° / 1200mm

60985

Design: O/M + Bartenbach GmbH inVision module with housing and perforated cover plate made of aluminium with textured-paint finish.