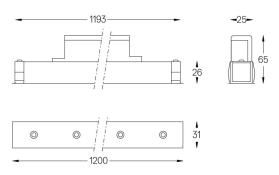

## inVision35 Made-to-measure

46W\* / 2840Im\* / 2200K-5000K / DALI / Flood 52° / 1200mm

60985

Design: O/M + Bartenbach GmbH inVision module with housing and perforated cover plate made of aluminium with textured-paint finish.

LED CRI>80 / >50.000h, L80/B10 / 3-step MacAdam Power supply included. DALI DT8. IP20 | 230Vac | 50/60Hz

| Light Source | Luminaire                 |
|--------------|---------------------------|
| 46W*         | 54,1W*                    |
| 3760lm*      | 2840lm*                   |
| 82lm/W       | 52lm/W                    |
| -            | 76%                       |
| -            | <16                       |
|              | 46W*<br>3760Im*<br>82Im/W |