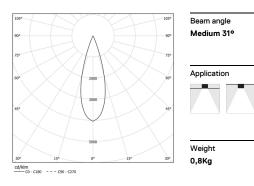

## inVision35 Made-to-measure

46W\* / 2720lm\* / 2200K-5000K / DALI / Medium 31° / 1200mm

60984

Design: O/M + Bartenbach GmbH inVision module with housing and perforated cover plate made of aluminium with textured-paint finish.

| <b>1</b> 2200K-5000K | Light Source | Luminaire |
|----------------------|--------------|-----------|
| Power                | 46W*         | 54,1W*    |
| Flux                 | 3760lm*      | 2720Im*   |
| Efficiency           | 82lm/W       | 50lm/W    |
| LOR                  | -            | 72%       |
| UGR                  | -            | <10       |