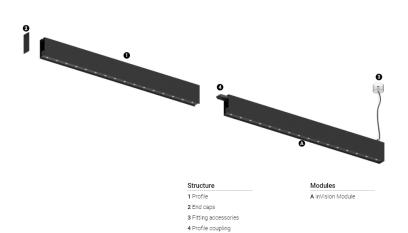

## inVision35 Made-to-measure

46W\* / 2720lm\* / 2200K-5000K / DALI / Medium 31° / 1200mm

60984

Design: O/M + Bartenbach GmbH inVision module with housing and perforated cover plate made of aluminium with textured-paint finish.

## Finishes

O .01 White / RAL 9010 ● .02 Black / RAL 9005

Choose the length and layout of the system exactly as you want it, to model the right lighting functions for different tasks. For further information please contact: support@om-light.com