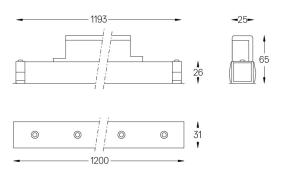

## inVision35 Made-to-measure

46W\* / 2720lm\* / 2200K-5000K / DALI / Medium 31° / 1200mm

60984

Design: O/M + Bartenbach GmbH inVision module with housing and perforated cover plate made of aluminium with textured-paint finish.