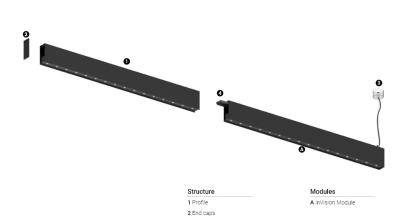

## O/M

3 Fitting accessories 4 Profile coupling

## inVision35 Made-to-measure

23W\* / 1420lm\* / 2200K-5000K / DALI / Flood 52° / 600mm

60983

Design: O/M + Bartenbach GmbH inVision module with housing and perforated cover plate made of aluminium with textured-paint finish.