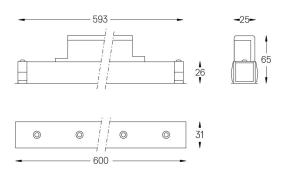

## inVision35 Made-to-measure

23W\* / 1420lm\* / 2200K-5000K / DALI / Flood 52° / 600mm

60983

Design: O/M + Bartenbach GmbH inVision module with housing and perforated cover plate made of aluminium with textured-paint finish.

LED CRI>80 / >50.000h, L80/B10 / 3-step MacAdam Power supply included. DALI DT8. IP20 | 230Vac | 50/60Hz

| <b>1</b> 2200K-5000K | Light Source | Luminaire |
|----------------------|--------------|-----------|
| Power                | 23W*         | 28W*      |
| Flux                 | 1880lm*      | 1420lm*   |
| Efficiency           | 82lm/W       | 51lm/W    |
| LOR                  | -            | 76%       |
| UGR                  | -            | <16       |
|                      |              |           |