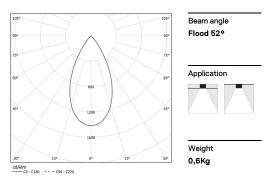

## inVision35 Made-to-measure

23W\* / 1420lm\* / 2200K-5000K / DALI / Flood 52° / 600mm

60983

Design: O/M + Bartenbach GmbH inVision module with housing and perforated cover plate made of aluminium with textured-paint finish.

LED CRI>80 / >50.000h, L80/B10 / 3-step MacAdam Power supply included. DALI DT8. IP20 | 230Vac | 50/60Hz

| <b>1</b> 2200K-5000K | Light Source | Luminaire |
|----------------------|--------------|-----------|
| Power                | 23W*         | 28W*      |
| Flux                 | 1880lm*      | 1420lm*   |
| Efficiency           | 82lm/W       | 51lm/W    |
| LOR                  | -            | 76%       |
| UGR                  | -            | <16       |
|                      |              |           |