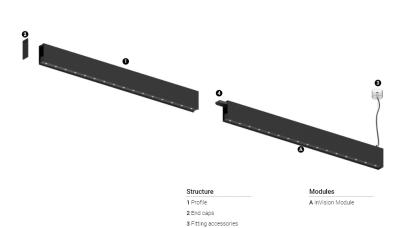

## O/M

4 Profile coupling

## inVision35 Made-to-measure

23W\* / 1360lm\* / 2200K-5000K / DALI / Medium 31° / 600mm

60982

Design: O/M + Bartenbach GmbH inVision module with housing and perforated cover plate made of aluminium with textured-paint finish.