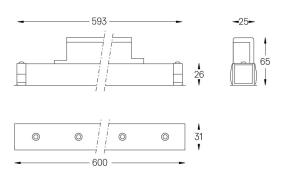

## inVision35 Made-to-measure

23W\* / 1360lm\* / 2200K-5000K / DALI / Medium 31° / 600mm

60982

Design: O/M + Bartenbach GmbH inVision module with housing and perforated cover plate made of aluminium with textured-paint finish.

LED CRI>80 / >50.000h, L80/B10 / 3-step MacAdam Power supply included. DALI DT8. IP20 | 230Vac | 50/60Hz

| 2200K-5000K | Light Source | Luminaire |
|-------------|--------------|-----------|
| Power       | 23W*         | 28W*      |
| Flux        | 1880lm*      | 1360lm*   |
| Efficiency  | 82lm/W       | 49lm/W    |
| LOR         | -            | 72%       |
| UGR         | -            | <10       |