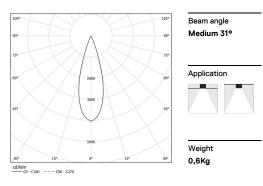

## inVision35 Made-to-measure

23W\* / 1360lm\* / 2200K-5000K / DALI / Medium 31° / 600mm

60982

Design: O/M + Bartenbach GmbH inVision module with housing and perforated cover plate made of aluminium with textured-paint finish.

LED CRI>80 / >50.000h, L80/B10 / 3-step MacAdam Power supply included. DALI DT8. IP20 | 230Vac | 50/60Hz

| 2200K-5000K | Light Source | Luminaire |
|-------------|--------------|-----------|
| Power       | 23W*         | 28W*      |
| Flux        | 1880lm*      | 1360lm*   |
| Efficiency  | 82lm/W       | 49lm/W    |
| LOR         | -            | 72%       |
| UGR         | -            | <10       |