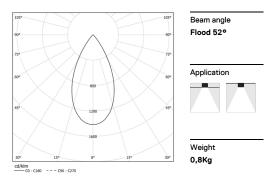

## inVision35 Made-to-measure

52W / 5160lm / 4000K / DALI / Flood 52° / 1200mm

60981

Design: O/M + Bartenbach GmbH inVision module with housing and perforated cover plate made of aluminium with textured-paint finish.

LED CRI>80 / >50.000h, L80/B10 / 2-step MacAdam Power supply included. IP20 | 230Vac | 50/60Hz

| 1000K      | Light Source | Luminaire |
|------------|--------------|-----------|
| Power      | 52W          | 61,2W     |
| Flux       | 6800lm       | 5160lm    |
| Efficiency | 131lm/W      | 84lm/W    |
| LOR        | -            | 76%       |
| UGR        | -            | <16       |