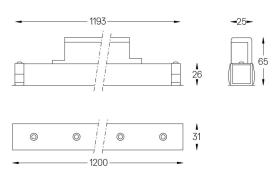

## inVision35 Made-to-measure

52W / 5160lm / 4000K / DALI / Flood 52° / 1200mm

60981

Design: O/M + Bartenbach GmbH inVision module with housing and perforated cover plate made of aluminium with textured-paint finish.

LED CRI>80 / >50.000h, L80/B10 / 2-step MacAdam Power supply included. IP20 | 230Vac | 50/60Hz

| 1000K      | Light Source | Luminaire |
|------------|--------------|-----------|
| Power      | 52W          | 61,2W     |
| Flux       | 6800lm       | 5160lm    |
| Efficiency | 131lm/W      | 84lm/W    |
| LOR        | -            | 76%       |
| UGR        | -            | <16       |