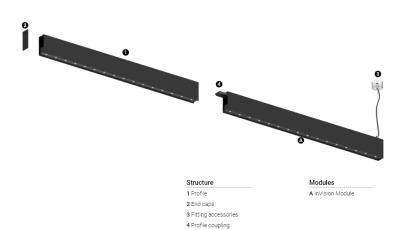

## inVision35 Made-to-measure

52W / 5160lm / 4000K / DALI / Flood 52° / 1200mm

60981

Design: O/M + Bartenbach GmbH inVision module with housing and perforated cover plate made of aluminium with textured-paint finish.

## Finishes

O .01 White / RAL 9010 ● .02 Black / RAL 9005

For the specific supply of "DALI 2" drivers, please contact: support@om-light.com

Choose the length and layout of the system exactly as you want it, to model the right lighting functions for different tasks. For further information please contact: support@om-light.com