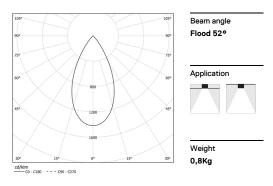

## inVision35 Made-to-measure

27W / 2600lm / 4000K / DALI / Flood 52° / 1200mm

60980

Design: O/M + Bartenbach GmbH inVision module with housing and perforated cover plate made of aluminium with textured-paint finish.

LED CRI>80 / >50.000h, L80/B10 / 2-step MacAdam Power supply included. IP20 | 230Vac | 50/60Hz

| 1000K      | Light Source | Luminaire |
|------------|--------------|-----------|
| Power      | 27W          | 32,9W     |
| Flux       | 3440lm       | 2600lm    |
| Efficiency | 127lm/W      | 79lm/W    |
| LOR        | -            | 76%       |
| UGR        | -            | <10       |