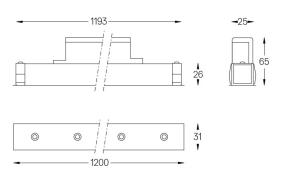

## inVision35 Made-to-measure

27W / 2600lm / 4000K / DALI / Flood 52° / 1200mm

60980

Design: O/M + Bartenbach GmbH inVision module with housing and perforated cover plate made of aluminium with textured-paint finish.

LED CRI>80 / >50.000h, L80/B10 / 2-step MacAdam Power supply included. IP20 | 230Vac | 50/60Hz

| 1000K      | Light Source | Luminaire |
|------------|--------------|-----------|
| Power      | 27W          | 32,9W     |
| Flux       | 3440lm       | 2600lm    |
| Efficiency | 127lm/W      | 79lm/W    |
| LOR        | -            | 76%       |
| UGR        | -            | <10       |