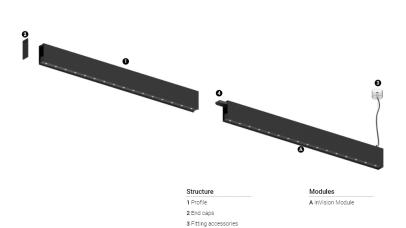

## O/M

4 Profile coupling

## inVision35 Made-to-measure

27W / 2600lm / 4000K / DALI / Flood 52° / 1200mm

60980

Design: O/M + Bartenbach GmbH inVision module with housing and perforated cover plate made of aluminium with textured-paint finish.