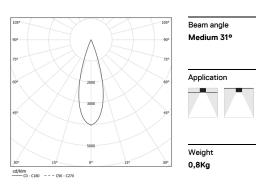

## inVision35 Made-to-measure

52W / 4960lm / 4000K / DALI / Medium 31° / 1200mm

60979

Design: O/M + Bartenbach GmbH inVision module with housing and perforated cover plate made of aluminium with textured-paint finish.

LED CRI>80 / >50.000h, L80/B10 / 2-step MacAdam Power supply included. IP20 | 230Vac | 50/60Hz

| Light Source | Luminaire                |
|--------------|--------------------------|
| 52W          | 61,2W                    |
| 6800lm       | 4960lm                   |
| 131lm/W      | 81lm/W                   |
| -            | 73%                      |
| -            | <13                      |
|              | 52W<br>6800lm<br>131lm/W |