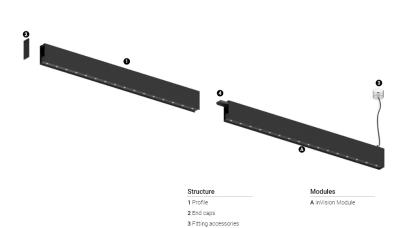

## O/M

4 Profile coupling

## inVision35 Made-to-measure

52W / 4960lm / 4000K / DALI / Medium 31° / 1200mm

60979

Design: O/M + Bartenbach GmbH inVision module with housing and perforated cover plate made of aluminium with textured-paint finish.