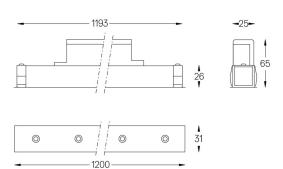

## inVision35 Made-to-measure

52W / 4960lm / 4000K / DALI / Medium 31° / 1200mm

60979

Design: O/M + Bartenbach GmbH inVision module with housing and perforated cover plate made of aluminium with textured-paint finish.