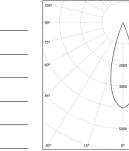

LED CRI>80 / >50.000h, L80/B10 / 2-step MacAdam Power supply included. IP20 | 230Vac | 50/60Hz

| 1000K      | Light Source | Luminaire |
|------------|--------------|-----------|
| Power      | 27W          | 32,9W     |
| Flux       | 3440lm       | 2520lm    |
| Efficiency | 127lm/W      | 77lm/W    |
| LOR        | -            | 73%       |
| UGR        | -            | <10       |

Beam angle Medium 31°

Application

Weight 0,8Kg

| Fi | nis | sh | es |  |
|----|-----|----|----|--|

O .01 White / RAL 9010

● .02 Black / RAL 9005

For the specific supply of "DALI 2" drivers, please contact: support@om-light.com