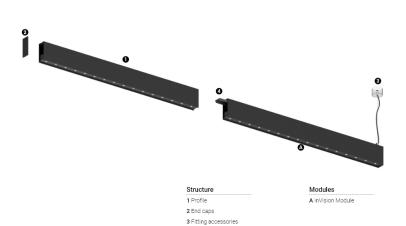

## O/M

4 Profile coupling

## inVision35 Made-to-measure

27W / 2520lm / 4000K / DALI / Medium 31º / 1200mm

60978

Design: O/M + Bartenbach GmbH inVision module with housing and perforated cover plate made of aluminium with textured-paint finish.

Choose the length and layout of the system exactly as you want it, to model the right lighting functions for different tasks. For further information please contact: support@om-light.com

mm