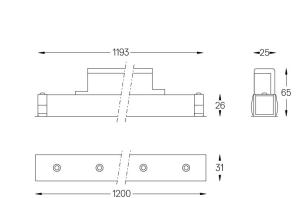

## inVision35 Made-to-measure

27W / 2520lm / 4000K / DALI / Medium 31º / 1200mm

60978

Design: O/M + Bartenbach GmbH inVision module with housing and perforated cover plate made of aluminium with textured-paint finish.

Beam angle Medium 31°

Application

Weight 0,8Kg

| Fi | nis | sh | es |  |
|----|-----|----|----|--|

O .01 White / RAL 9010

● .02 Black / RAL 9005

For the specific supply of "DALI 2" drivers, please contact: support@om-light.com